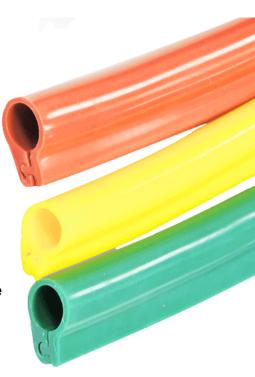

# **Silicone Insulation Sleeve**

#### **Applications**

- Bus Bar
- Wire & Cable Insulation
- Relay
- Powder Coating
- Tube Valve
- Tile & Ceramic Machines

- Over Head Line
- Hopper Dryer
- Lamination
- Door Closers
- Aviation
- Marine Fuels

| 1 | 00 |    |
|---|----|----|
|   |    | O' |
|   |    |    |
|   |    |    |

All colors are available

| Standard Size     |                   |                    |  |  |  |
|-------------------|-------------------|--------------------|--|--|--|
| 1 mm ID X 2 mm OD | 4 mm ID x 5 mm OD | 7 mm ID X 8 mm OD  |  |  |  |
| 2 mm ID X 3 mm OD | 5 mm ID X 6 mm OD | 8 mm ID X 9 mm OD  |  |  |  |
| 3 mm ID X 4 mm OD | 6 mm ID X 7 mm OD | 9 mm ID X 10 mm OD |  |  |  |