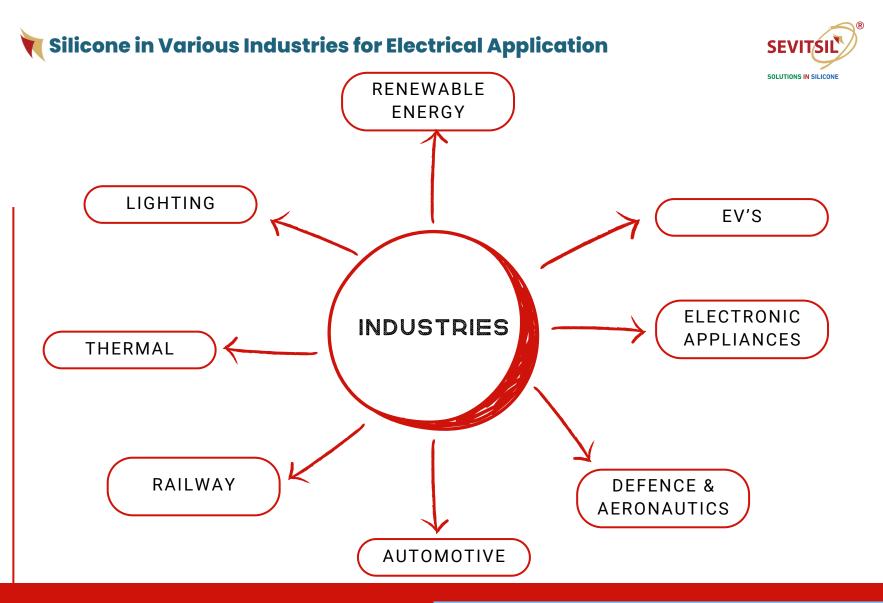

# **Silicone Rubber in Electrical Industry**

Our expert design & application engineers are available to assist our customers, product design engineers, OEM and provide innovative solutions for most demanding industries/markets. We are capable of sourcing nearly every type of standard of an almost unlimited number of applications.

# Silicone Rubber in Electric Vehicles Application

# Silicone Rubber in HVAC

Silicone rubber is used in a number of common HVAC applications especially within mass transit applications. Silicone sponge is the perfect material for use in applications within HVAC systems due to its superb.

# Silicone Products for Renewable Energy

Silicone rubber is widely used within the energy sector.

# Silicone High Temp Profiles for Thermal Industry

SEVITSIL has a broad range of products designed for use as a high-temperature seals and strips.