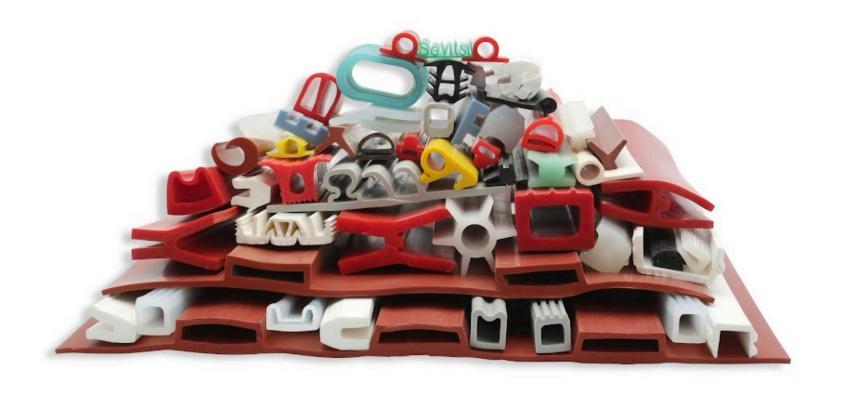

# WHO ARE WE?

- SEVITSIL Solutions in Silicone is a brand name of **Suresh Enterprises**.
- Glad to serve 2500+ clients in 35+ countries.
- Over 12000 components developed for 18+ industries.
- Dynamic team of 300+ people including Rubber Technologists & Industry Experts.
- Dedicated Clean Room Class 10000 for Medical & Healthcare segment.
- Processing over 400 tonnes of silicone per annuam.
- Supplying more than 30 million meters of silicone tube every year.
- India's smallest size & widest range of tube manufacturing capabilities.
- Offers new product development services for companies/start ups.
- the regulatory compliance documentations are available.