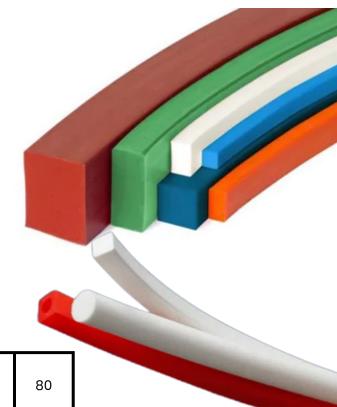

# Silicone Cords, Squares & Strips

SEVITSIL offers wide range of solid & sponge gaskets in different colours, size, shapes & hardness.

#### **Advantages**

- Uniformity
- Surface finishing
- Superior sealing properties
- Easy to join

- O rings for use in automobiles
- High pressure gauges & meters
- Plugging holes in extruded rubber fender