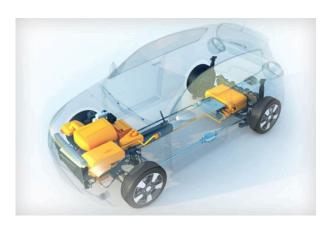

# Silicone Rubber in Electric Vehicles Application

# Advantages over choosing silicone rubber

- Flow, wetting, adhesion and cure properties that can help speed and simplify processing
- Reliable performance under harsh conditions

- Electrical wiring systems
- Temperature sensors
- Engine/motor cabling
- Battery cables
- Airbags
- Door locking systems
- Rainwater drain hoses
- Door and window seals
- Windshield washer systems
- Spark plug connector gaskets