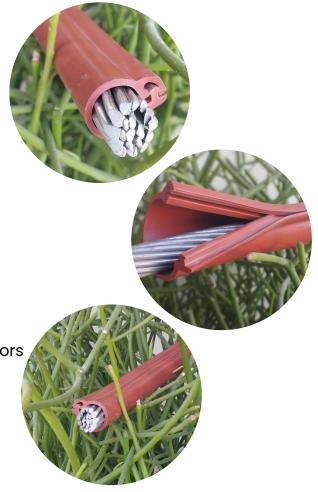

# Silicone Overhead Insulation Sleeve - KavachSil

SEVITSIL Overhead sleeves "KavachSil" is an extraordinary innovation which plays a vital role in saving lives of thousands of humans and animals. For transmission of electrical energy from one point to another distant point to establish communication, one of the modes is to use metallic conductors.

KavachSil is manufactured by specially formulated Silicone Rubber..

# Advantages over choosing SEVITSIL KavachSil

- Fastest Delivery
- In-house tooling, compounding and testing facility
- Globally Competitive
- Made In India

- For ACSR (Aluminium conductors Steel Reinforced) conductors
- Protection of birds and wildlife
- Transformer stations
- Railway catenary systems
- Performs effectively in cross line

#### **Features**

- Easy and Quick Installation
- Anti-aging
- Corrosion Resistance
- High Temperature Performance Properties.
- UV Resistant
- Moisture & Chemical Resistant
- Arc Resistance
- Excellent Ozone Resistance
- No Special tools required in Installation
- High Dielectric strength & Volume Resistivity

Conductor Name: Dog | Panther | Wolf | Rabbit | Moose & many more

conductors available

Available Voltage Capacity: ≤ 11KV | ≤ 33KV | ≤ 110KV

Available In Sizes from :  $\emptyset$  10 mm to  $\emptyset$  40 mm