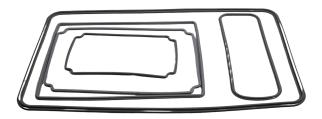

# Silicone Molded Gasket

SEVITSIL offer Silicone rubber molded gaskets, cut from a synthetic elastomer, offer excellent electrical insulation and high resistance to extreme temperatures.

- Healthcare instruments
- Medical diagnostic machines
- Food production plants.
- Electronic communication equipment,
- Silicone gasket can provide EMI shielding due to its conductive property.