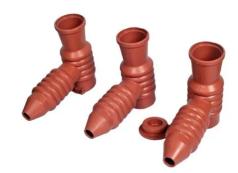

# Silicone Cable Terminal Insulation Boot

SEVITSIL insulation boot is an insulating barrier which can be used to connect indoor termination. The boot provides phase to phase to earth insulation to power cable termination where these terminations need to be installed in very compact space, such as motor terminal boxes, ring main units, distribution transformers etc., where the air clearance is not sufficient for normal operation or to protect against flashover.

#### **Features**

- Easy and fast to install, no special tools or heat needed.
- Adapts to a wide range of cable size up to 400 sq.mm.
- Outstanding weathering, UV, Ozone, chemicals, fungi resistance.
- Outstanding water repelling (Hydrophobic).
- Suits for straight or right-angle application.
- Low cost and easy for maintenance, and reusable.

- Motor terminal boxes
- Ring main units
- Distribution transformers