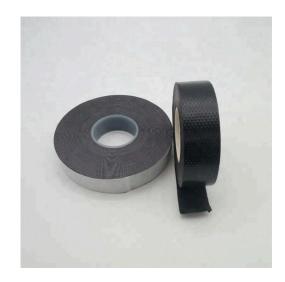

# Silicone Self Diffuser Tape

Silicone tapes are produced from specially formulated silicone rubber. They bond irreversibly to provide an insulative barrier that is resistant to moisture, oxygen, ozone and corona over a wide temperature range (-65°F up to +500°F). Our products provide superior electrical insulation with a dielectric strength of 300 VPM minimum at 356°F/180°C.

#### **Product Features**

- High temperature and good weather resistance
- Available in custom sizes and length
- · Self fusing
- Good electrical insulation properties

- Aerospace
- Wire harness
- Wrapped around cables
- Electrical lines
- Automotive applications