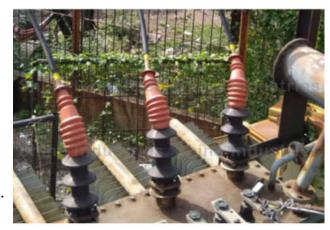

# Silicone Overhead Insulation Sleeve - KavachSil

SEVITSIL Overhead sleeves "KavachSil" is an extraordinary innovation which plays a vital role in saving lives of thousands of humans and animals. For transmission of electrical energy from one point to another distant point to establish communication, one of the modes is to use metallic conductors.

KavachSil is manufactured by specially formulated Silicone Rubber..

# Advantages over choosing SEVITSIL KavachSil

- Fastest Delivery
- In-house tooling, compounding and testing facility
- Globally Competitive
- Made In India

- For ACSR (Aluminium conductors Steel Reinforced) conductors
- Protection of birds and wildlife
- Transformer stations
- Railway catenary systems
- Performs effectively in cross line

#### **Features**

- Easy and Quick Installation
- Anti-aging
- Corrosion Resistance
- High Temperature Performance Properties.
- UV Resistant
- Moisture & Chemical Resistant
- Arc Resistance
- Excellent Ozone Resistance
- No Special tools required in Installation
- High Dielectric strength & Volume Resistivity

Conductor Name: Dog | Panther | Wolf | Rabbit | Moose & many more

conductors available

Available Voltage Capacity: ≤ 11KV | ≤ 33KV | ≤ 110KV

Available In Sizes from :  $\emptyset$  10 mm to  $\emptyset$  40 mm