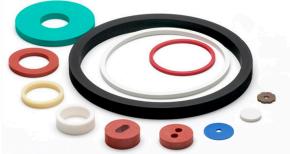

# Silicone Molded Gaskets & O Rings

SEVITSIL offer silicone o-rings in standard sizes and offer custom silicone seals and gaskets tailored to meet your specific requirements. Our custom silicone o-rings, gaskets, and seals can be customized with the hardness, colors, and industry certifications necessary for your application.

# **Applications**

- Aerospace/Aviation
- Appliances
- Electrical

- Food Processing
- Medical
- Military