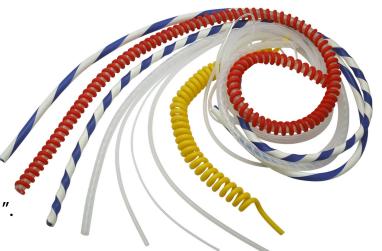

# **Silicone Insulation Sleeve**

#### **Applications**

- Bus Bar
- Wire & Cable Insulation
- Relay
- Powder Coating
- Tube Valve
- Tile & Ceramic Machines

- Over Head Line
- Hopper Dryer
- Lamination
- Door Closers
- Aviation
- Marine Fuels